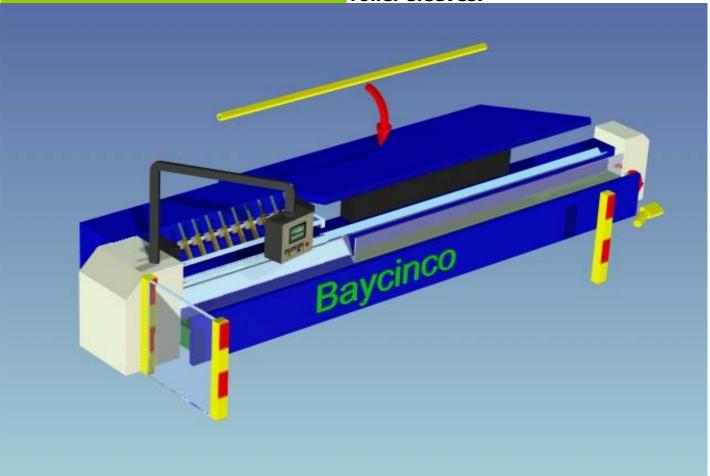

## **Function and input-output**

The machine cuts the wound tubes (from inner diam 30mm till 55mm) coming from the winding machine into sleeves of desired length.

A set up and the replacement of some mechanical parts is necessary to switch from one diameter to the other.

The machine, in its standard version, can only cut one tube diameter.

Minimum length cuttable is 60mm.

This machine works in line with the machine MRP-480.

Input wound tubes coming from MRP 480

Output sleeves cut at desired length ready to be processed by machine ACR-6000