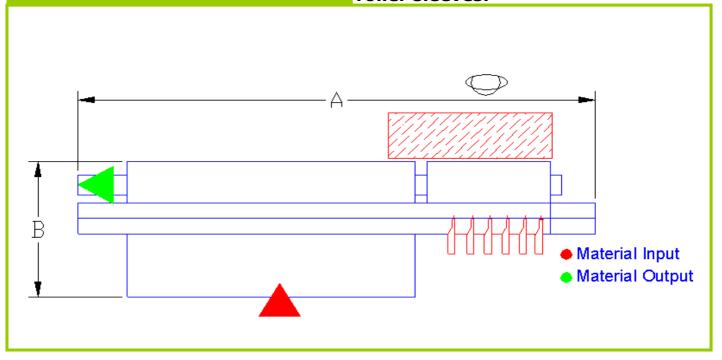

## Machine to cut the wound tubes in roller sleeves.

| Technical Data           |                               |
|--------------------------|-------------------------------|
| Installed Power          | 3,5 KW                        |
| Power Supply             | 220/380 V, 50/60 Hz , 3 phase |
| Air Consumption          | 120 lt/min at 6 bar           |
| Dimensions ( A x B x H ) | 6,3 x 2 x 2,1 mt              |
| Weight                   | 1700 Kg                       |

## **Function and input-output**

The machine cuts the wound tubes (from inner diam 30mm till 55mm) coming from the winding machine into sleeves of desired length.

A set up and the replacement of some mechanical parts is necessary to switch from one diameter to the other.

The machine, in its standard version, can only cut one tube diameter.

Minimum length cuttable is 60mm.

This machine works in line with the machine MRP-480.

Input wound tubes coming from MRP 480

Output sleeves cut at desired length ready to be processed by machine ACR-6000