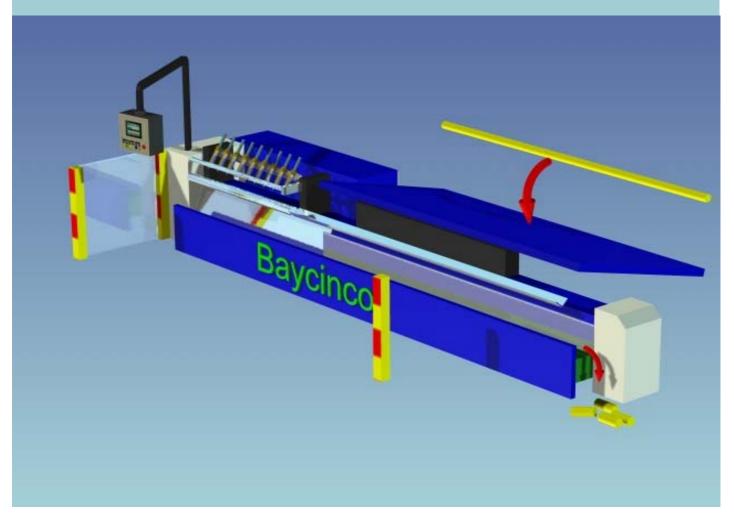

## **Function and input-output**

The machine cuts the wound tubes (from inner diam 30mm till 55mm) coming from the winding machine into sleeves of desired length.

A set up and the replacement of some mechanical parts is necessary to switch from one diameter to the other.

The machine, in its standard version, can only cut one tube diameter.

Minimum length cuttable is 60mm.

This machine works in line with the machine MRP-480.

Input wound tubes coming from MRP 480

Output sleeves cut at desired length ready to be processed by machine ACR-6000