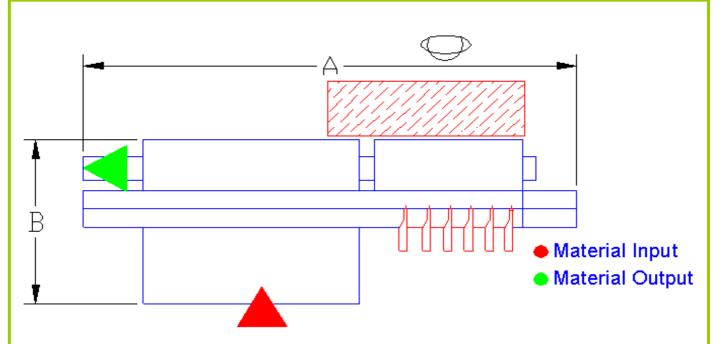

# Machine to cut the wound tubes in miniroller sleeves.

| Technical Data           |                               |
|--------------------------|-------------------------------|
| Installed Power          | 3,5 KW                        |
| Power Supply             | 220/380 V, 50/60 Hz , 3 phase |
| Air Consumption          | 120 lt/min at 6 bar           |
| Dimensions ( A x B x H ) | 4,9 x 2 x 2,1 mt              |
| Weight                   | 1200 Kg                       |

### **Function and input-output**

The machine cuts the wound tubes (from inner diam 14mm till 30mm) coming from the winding machine into sleesves of the desired length.

A set up and the replacement of some mechanical parts is necessary to switch from one diameter to the other.

The machine, in its standard version, can only cut one tube diameter.

Minimum length cuttable is 50mm.

This machine works in line with the machine MRP-490.

#### Input wound tubes coming from MRP 490

**Output** sleeves cut at desired length ready to be processed by the machine RCP-1000II (for minirollers) or RCP-2000 (for midirollers)

Baycinco SL Avda. Arraona, 34-44 P.I. Can Salvatella 08210 Barberà del Vallès (Barcellona) - Spagna -Phone: 0034 - 93 - 7181416 Fax 0034 - 93 - 7182715 e-mail: baycinco@baycinco.com